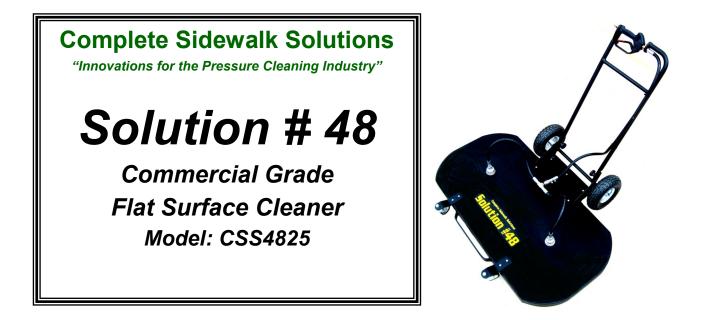

*Description*: Solution # 48 was developed to clean a four foot wide sidewalk in one pass. This rugged cleaner is handcrafted from high grade aluminum making it durable yet light weight for maneuverability and ease of transportation. The dual 24" rotor arms clean a <u>true 48" plus</u> path at 2000 rpm.

The Solution #48 is the Pressure Washing Professional's perfect choice for: sidewalks, driveways, patios, pool decks, loading ramps, gas stations, parking lots, tennis courts, or for cleaning any other large area where you want to save time & money.

## Features:

- Heavy Duty Welded High Grade Aluminum Construction
- Stainless Steel Mosmatic Swivels and Rotor Arms
- Stainless Steel Couplers and Fittings for Dependability
- Low Glare Satin Black Powder Coat Finish
- Convenient Fold Down Handle Assembly
- Handle Assembly Easily Reverses for Left Hand Use
- Front Welded Bar for Ease of Carrying and Enables the Solution #48 Deck and Handle Assembly to be Secured from Theft.

- 10 Inch Pneumatic ball bearing tires
- 4000 PSI 212 degree F and 12 GPM Rated
- Measures: 50" L x 38" W x 37" H ( 12" Folded)
- Complete Assembly Weighs Just 51 LBS
- Does the Work of Two 24" Cleaners With Only One Operator
- Cleans in less time—IT PAYS FOR ITSELF