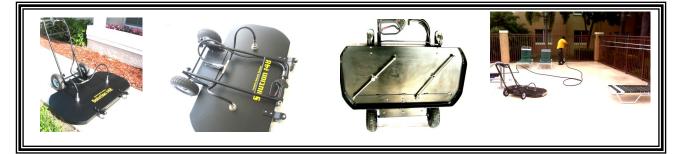

*Description*: Solution # 48 was developed to clean a four foot wide sidewalk in one pass. This rugged cleaner is handcrafted from high grade aluminum making it durable yet light weight for maneuverability and ease of transportation. The dual 24" rotor arms clean a <u>true 48" plus</u> path at 2000 rpm.

The Solution #48 is the Pressure Washing Professional's perfect choice for: sidewalks, driveways, patios, pool decks, loading ramps, gas stations, parking lots, tennis courts, or for cleaning any other large area where you want to save time & money.

## Features:

- Heavy Duty Welded High Grade Aluminum Construction
- Stainless Steel Mosmatic Swivels and Rotor Arms
- Stainless Steel Couplers and Fittings for Dependability
- Low Glare Satin Black Powder Coat Finish
- Convenient Fold Down Handle Assembly
- Handle Assembly Easily Reverses for Left Hand Use
- Front Welded Bar for Ease of Carrying and Enables the Solution #48 Deck and Handle Assembly to be Secured from Theft.

- 10 Inch Pneumatic ball bearing tires
- 4000 PSI 212 degree F and 12 GPM Rated
- Measures: 50" L x 38" W x 37" H ( 12" Folded)
- Complete Assembly Weighs Just 51 LBS
- Does the Work of Two 24" Cleaners With Only One Operator
- Cleans in less time—IT PAYS FOR ITSELF